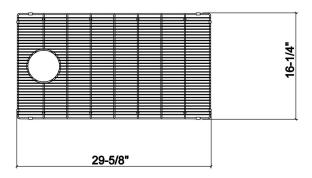

### **Specifications**

 $\begin{tabular}{lll} Model & 200927 \\ Collection & Grid \\ Compatible bowl dimension & 30" \times 17" \\ Overall dimensions & 29 3/8" \times 16 3/8" \times 1 \\ & 1/4" \\ \end{tabular}$ 